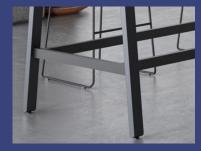

The A-shaped sprayed steel legs ensure a stable structure while creating an eye-catching open look.

The steel feet of this creation stand tall and strong, flowing in an easy A-shape that adds a touch of style to the open visuals.