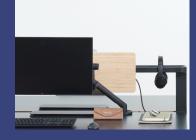

For a productive workspace that's up to your standards. Our mountable peripherals bring the convenience you want and need—from lights to trays and more! Their signature slidable finishing systems provide an effortless work experience all in one station.

With its simple flip-top design and magnetic closure, the cable box is a super convenient way to make sure all of your electronic devices are well managed. Keep everything neat and organized with this nifty little device - no more tangled messes!

Add order to the chaos of your workspace with a felt under-desk cable tray. These slots, made from PET material, provide an unobtrusive hiding place for all those pesky wires so you can focus on the task at hand instead of fretting over tangled cords!