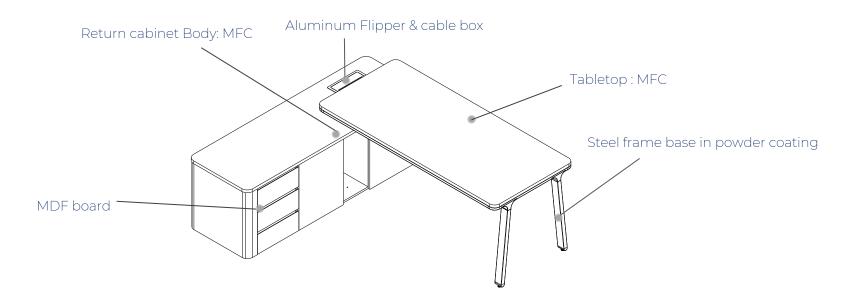

#### Executive - Diagram

This table leg design is the perfect mix of brawn and beauty - with a super-sturdy A shape in sprayed steel, it lends strength without sacrificing style.

Get organized and add a touch of style with this top-notch sub-cabinet! Featuring drawers that won't let you down, equalwidth doors for proportional perfection, and three layers to maximize space - it's sensible storage at its finest.