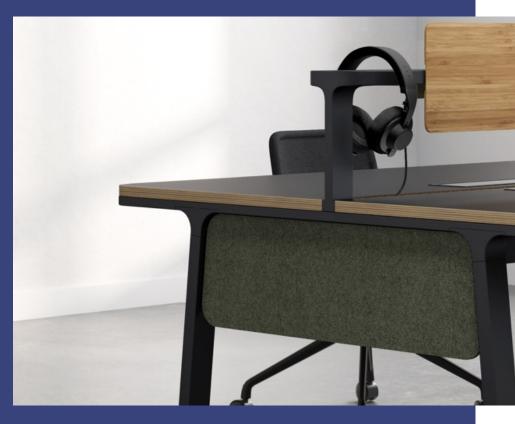

For a productive workspace that's up to your standards. Our mountable peripherals bring the convenience you want and need—from lights to trays and more! Their signature slidable finishing systems provide an effortless work experience all in one station.

Upgrade your workspace with a revolutionary magnetic screen system! With an array of material options available, ranging from bamboo to felt - all while maintaining a healthy and green environment. Personalize your workstation like never before!