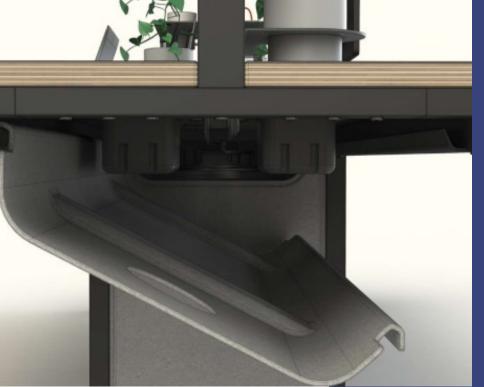

With its simple flip-top design and magnetic closure, the cable box is a super convenient way to make sure all of your electronic devices are well managed. Keep everything neat and organized with this nifty little device - no more tangled messes!

Add order to the chaos of your workspace with a felt under-desk cable tray. These slots, made from PET material, provide an unobtrusive hiding place for all those pesky wires so you can focus on the task at hand instead of fretting over tangled cords!

Make that cubicle bubble a whole lot more bearable by installing an under-desk baffle! Not only will it improve the sound quality of your workspace, but also help protect precious privacy while giving off cool vibes with its tidy hidden features.