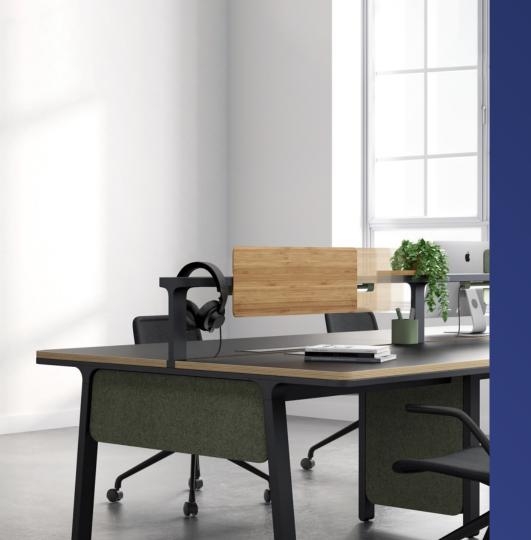

For a productive workspace that's up to your standards. Our mountable peripherals bring the convenience you want and need—from lights to trays and more! Their signature slidable finishing systems provide an effortless work experience all in one station.

Upgrade your workspace with a revolutionary magnetic screen system! With an array of material options available, ranging from bamboo to felt - all while maintaining a healthy and green environment. Personalize your workstation like never before!

With its simple flip-top design and magnetic closure, the cable box is a super convenient way to make sure all of your electronic devices are well managed. Keep everything neat and organized with this nifty little device - no more tangled messes!