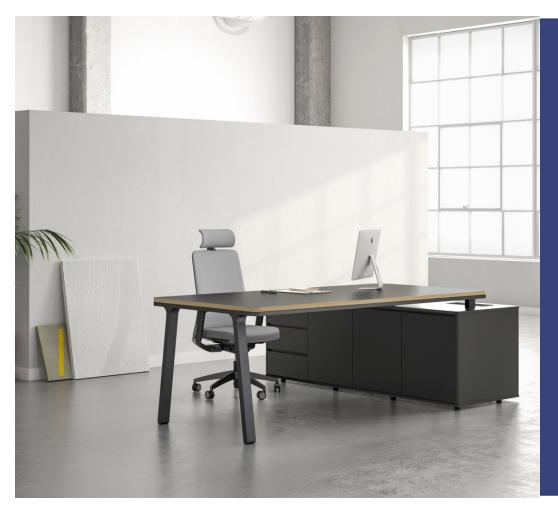

#### Executive

Its sleek design means it's as much a statement piece for any office setting as it is useful! Enjoy the convenience and diversity that comes with efficient storage management tailored to meet even the most demanding modern-day needs.

#### Executive - Diagram

This table leg design is the perfect mix of brawn and beauty - with a super-sturdy A shape in sprayed steel, it lends strength without sacrificing style.

Get organized and add a touch of style with this top-notch sub-cabinet! Featuring drawers that won't let you down, equalwidth doors for proportional perfection, and three layers to maximize space - it's sensible storage at its finest.