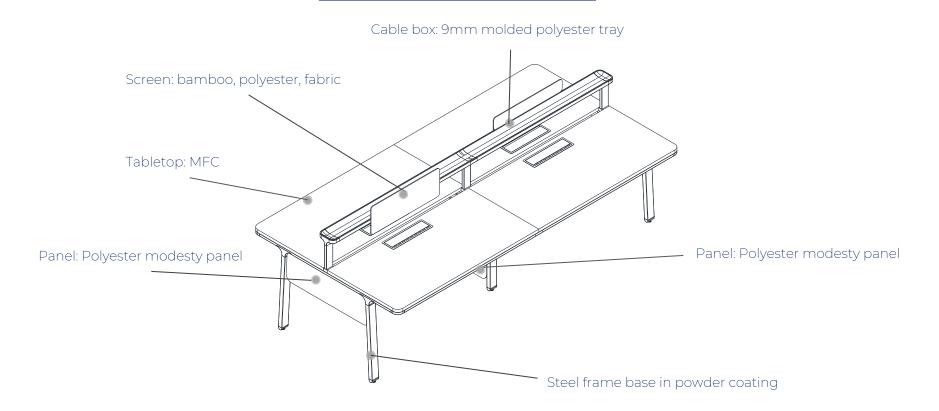

#### Workstation - Diagram

Featuring smooth curves and lightness, the unique "**umbrella arch**" design of architecture captures a strength that speaks volumes. It demonstrates an ingenious balance between soft shapes and sturdy materials to create something truly remarkable!

For a productive workspace that's up to your standards. Our mountable peripherals bring the convenience you want and need—from lights to trays and more! Their signature slidable finishing systems provide an effortless work experience all in one station.

Upgrade your workspace with a revolutionary magnetic screen system! With an array of material options available, ranging from bamboo to felt - all while maintaining a healthy and green environment. Personalize your workstation like never before!

With its simple flip-top design and magnetic closure, the cable box is a super convenient way to make sure all of your electronic devices are well managed. Keep everything neat and organized with this nifty little device - no more tangled messes!

Add order to the chaos of your workspace with a felt under-desk cable tray. These slots, made from PET material, provide an unobtrusive hiding place for all those pesky wires so you can focus on the task at hand instead of fretting over tangled cords!

The A-shaped sprayed steel legs ensure a stable structure while creating an eye-catching open look.