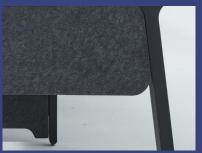

Make that cubicle bubble a whole lot more bearable by installing an under-desk baffle! Not only will it improve the sound quality of your workspace, but also help protect precious privacy while giving off cool vibes with its tidy hidden features.

Working in a neat and private atmosphere is now as simple as adding an under-desk PET baffle! Not only will it reduce noise, but also protect the privacy of employees while hiding away any mess. Now that's desk envy everyone can appreciate.