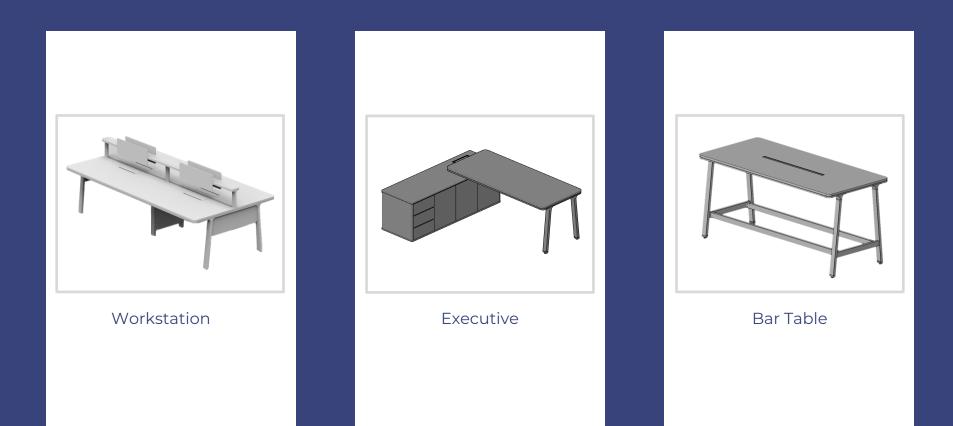

#### Workstation

Acolta ushers in a revolutionary work system where employees are finally masters of their own domain.

This pioneering collaboration with Joeri Design Studio, Italy yields three configurations that allow staffers to create the perfect environment for boosted productivity - staff, work bar and desk setup tailored exactly to individuals' needs!

#### Executive

Its sleek design means it's as much a statement piece for any office setting as it is useful! Enjoy the convenience and diversity that comes with efficient storage management tailored to meet even the most demanding modern-day needs.

#### Bar Table

Work smarter, not harder! The Bar table offers an array of options for sitting and standing in the office that is both comfortable AND uniquely sounds absorbent. So don't just stay stuck in one position all day: switch it up during your workday to increase productivity – with style.