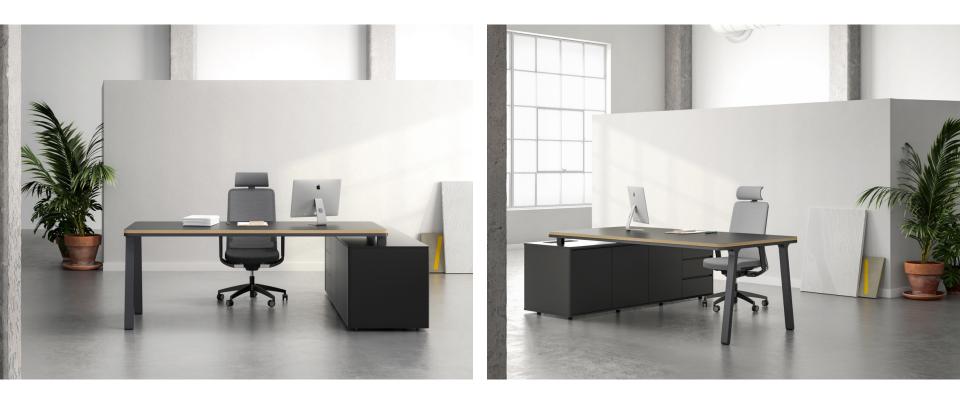

#### Executive

Its sleek design means it's as much a statement piece for any office setting as it is useful! Enjoy the convenience and diversity that comes with efficient storage management tailored to meet even the most demanding modern-day needs.

#### Executive - Diagram

This table leg design is the perfect mix of brawn and beauty - with a super-sturdy A shape in sprayed steel, it lends strength without sacrificing style.

Get organized and add a touch of style with this top-notch sub-cabinet! Featuring drawers that won't let you down, equalwidth doors for proportional perfection, and three layers to maximize space - it's sensible storage at its finest.