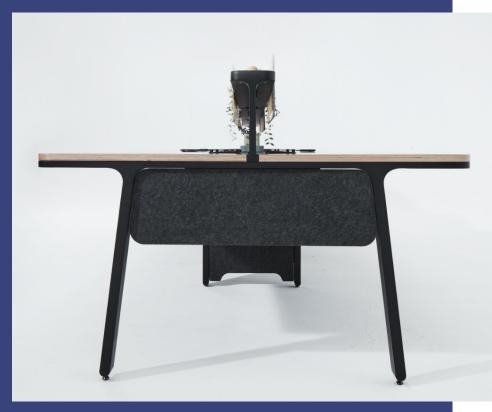

#### Workstation - Diagram

Featuring smooth curves and lightness, the unique "**umbrella arch**" design of architecture captures a strength that speaks volumes. It demonstrates an ingenious balance between soft shapes and sturdy materials to create something truly remarkable!

For a productive workspace that's up to your standards. Our mountable peripherals bring the convenience you want and need—from lights to trays and more! Their signature slidable finishing systems provide an effortless work experience all in one station.

Upgrade your workspace with a revolutionary magnetic screen system! With an array of material options available, ranging from bamboo to felt - all while maintaining a healthy and green environment. Personalize your workstation like never before!

With its simple flip-top design and magnetic closure, the cable box is a super convenient way to make sure all of your electronic devices are well managed. Keep everything neat and organized with this nifty little device - no more tangled messes!

Add order to the chaos of your workspace with a felt under-desk cable tray. These slots, made from PET material, provide an unobtrusive hiding place for all those pesky wires so you can focus on the task at hand instead of fretting over tangled cords!

Make that cubicle bubble a whole lot more bearable by installing an under-desk baffle! Not only will it improve the sound quality of your workspace, but also help protect precious privacy while giving off cool vibes with its tidy hidden features.