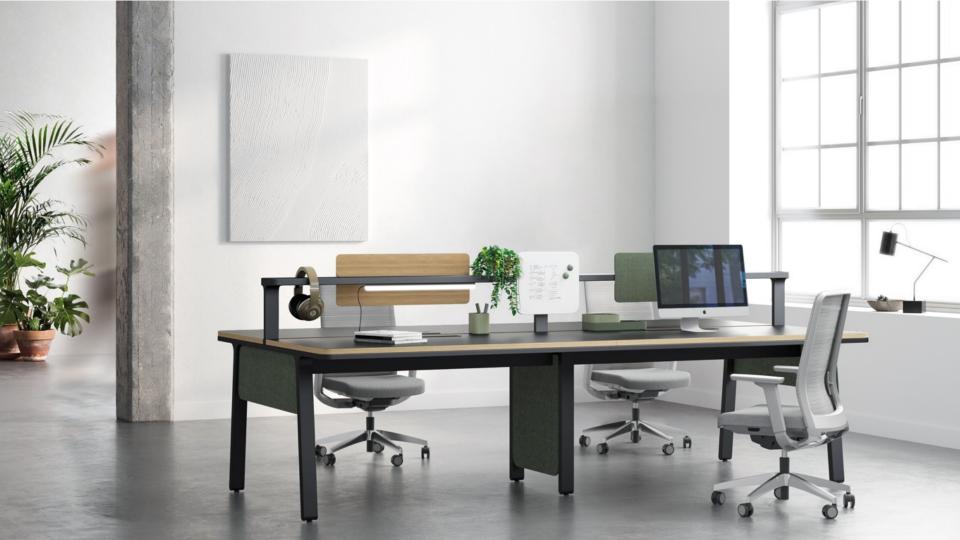

#### Workstation

Acolta ushers in a revolutionary work system where employees are finally masters of their own domain.

This pioneering collaboration with Joeri Design Studio, Italy yields three configurations that allow staffers to create the perfect environment for boosted productivity - staff, work bar and desk setup tailored exactly to individuals' needs!

#### Find your perfect fit with their range of seating options for two or four - plus an extra-long seat to satisfy all team sizes

Workstation - Extension Unit

Workstation – Double Seat

Workstation - Cluster of 4

For a productive workspace that's up to your standards. Our mountable peripherals bring the convenience you want and need—from lights to trays and more! Their signature slidable finishing systems provide an effortless work experience all in one station.

Upgrade your workspace with a revolutionary magnetic screen system! With an array of material options available, ranging from bamboo to felt - all while maintaining a healthy and green environment. Personalize your workstation like never before!