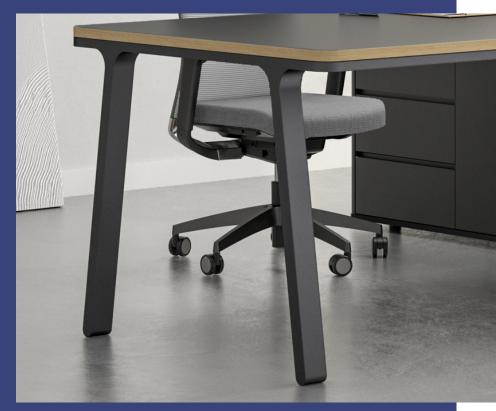

The A-shaped sprayed steel legs ensure a stable structure while creating an eye-catching open look.

The steel feet of this creation stand tall and strong, flowing in an easy A-shape that adds a touch of style to the open visuals.