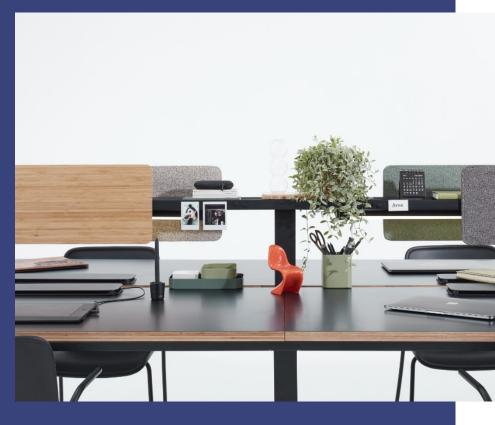

#### Find your perfect fit with their range of seating options for two or four - plus an extra-long seat to satisfy all team sizes

Workstation - Extension Unit

Workstation – Double Seat

Workstation - Cluster of 4

Upgrade your workspace with a revolutionary magnetic screen system! With an array of material options available, ranging from bamboo to felt - all while maintaining a healthy and green environment. Personalize your workstation like never before!