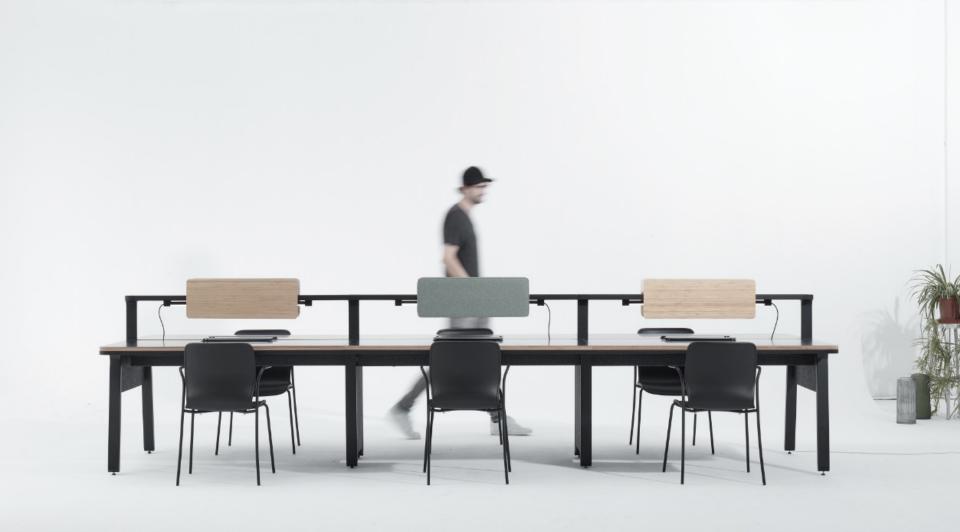

#### Find your perfect fit with their range of seating options for two or four - plus an extra-long seat to satisfy all team sizes

Workstation - Extension Unit

Workstation – Double Seat

Workstation - Cluster of 4

Upgrade your workspace with a revolutionary magnetic screen system! With an array of material options available, ranging from bamboo to felt - all while maintaining a healthy and green environment. Personalize your workstation like never before!