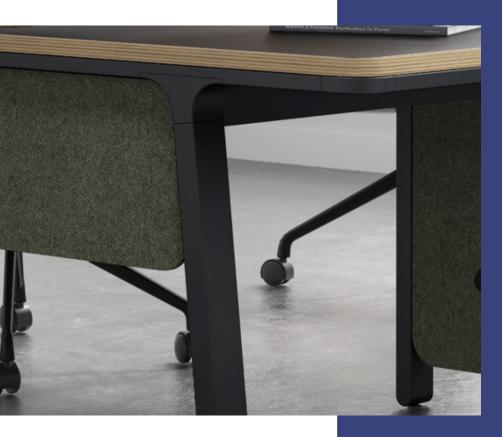

The A-shaped sprayed steel legs ensure a stable structure while creating an eye-catching open look.

The steel feet of this creation stand tall and strong, flowing in an easy A-shape that adds a touch of style to the open visuals.