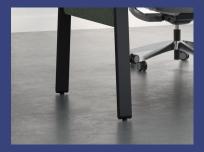

The A-shaped sprayed steel legs ensure a stable structure while creating an eye-catching open look.

The steel feet of this creation stand tall and strong, flowing in an easy A-shape that adds a touch of style to the open visuals.