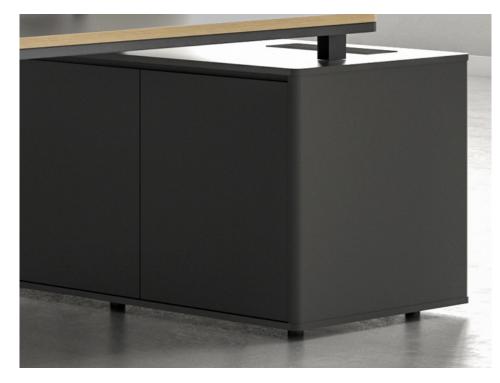

#### Executive - Diagram

This table leg design is the perfect mix of brawn and beauty - with a super-sturdy A shape in sprayed steel, it lends strength without sacrificing style.

Get organized and add a touch of style with this top-notch sub-cabinet! Featuring drawers that won't let you down, equalwidth doors for proportional perfection, and three layers to maximize space - it's sensible storage at its finest.