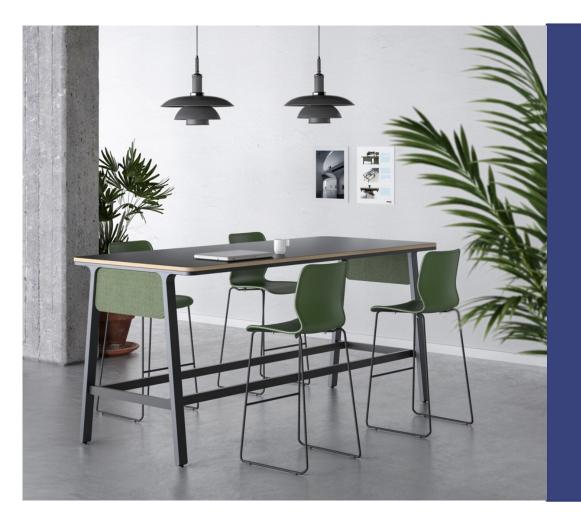

#### Bar Table

Work smarter, not harder! The Bar table offers an array of options for sitting and standing in the office that is both comfortable AND uniquely sounds absorbent. So don't just stay stuck in one position all day: switch it up during your workday to increase productivity – with style.