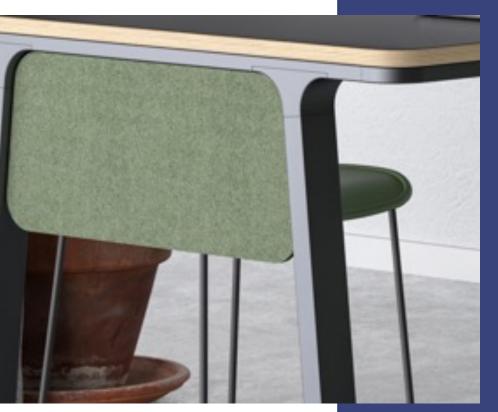

Working in a neat and private atmosphere is now as simple as adding an under-desk PET baffle! Not only will it reduce noise, but also protect the privacy of employees while hiding away any mess. Now that's desk envy everyone can appreciate.