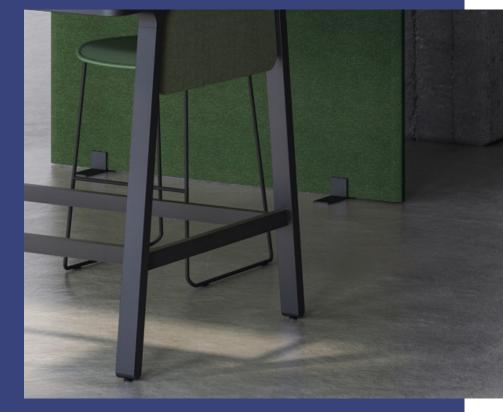

The A-shaped sprayed steel legs ensure a stable structure while creating an eye-catching open look.

The steel feet of this creation stand tall and strong, flowing in an easy A-shape that adds a touch of style to the open visuals.