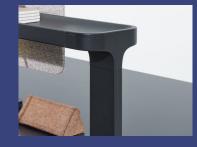

#### Workstation - Diagram

Featuring smooth curves and lightness, the unique "**umbrella arch**" design of architecture captures a strength that speaks volumes. It demonstrates an ingenious balance between soft shapes and sturdy materials to create something truly remarkable!

The A-shaped sprayed steel legs ensure a stable structure while creating an eye-catching open look.