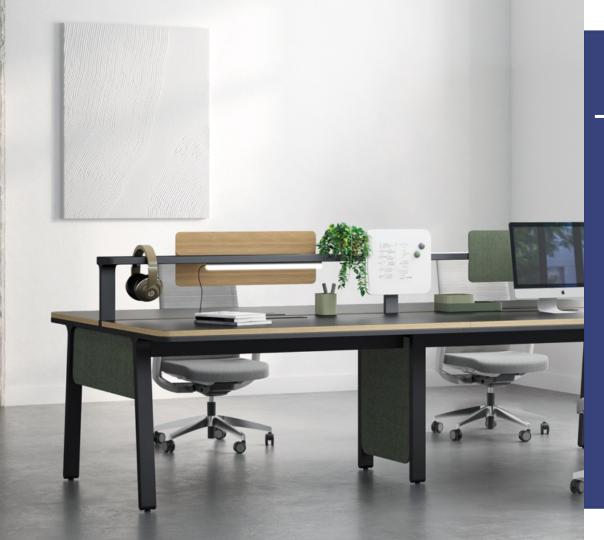

For a productive workspace that's up to your standards. Our mountable peripherals bring the convenience you want and need—from lights to trays and more! Their signature slidable finishing systems provide an effortless work experience all in one station.

Upgrade your workspace with a revolutionary magnetic screen system! With an array of material options available, ranging from bamboo to felt - all while maintaining a healthy and green environment. Personalize your workstation like never before!

Make that cubicle bubble a whole lot more bearable by installing an under-desk baffle! Not only will it improve the sound quality of your workspace, but also help protect precious privacy while giving off cool vibes with its tidy hidden features.