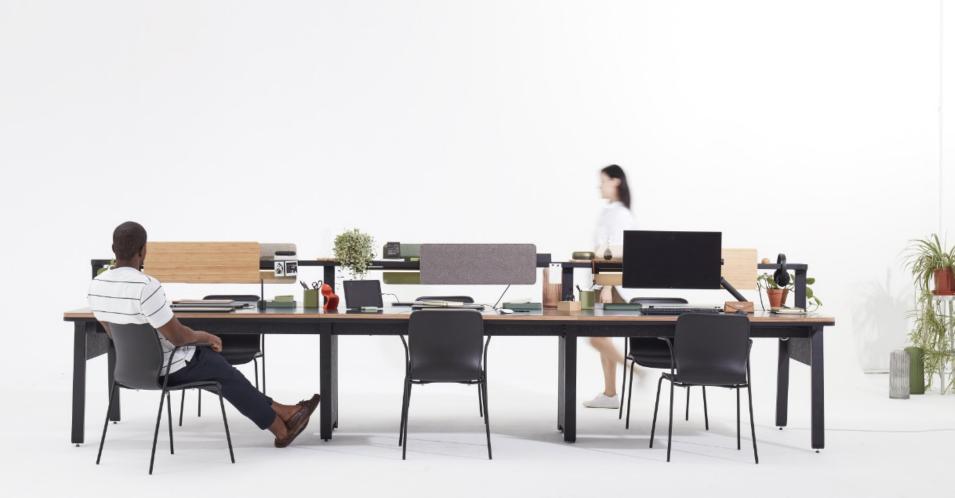

#### Workstation

Acolta ushers in a revolutionary work system where employees are finally masters of their own domain.

This pioneering collaboration with Joeri Design Studio, Italy yields three configurations that allow staffers to create the perfect environment for boosted productivity - staff, work bar and desk setup tailored exactly to individuals' needs!

#### Find your perfect fit with their range of seating options for two or four - plus an extra-long seat to satisfy all team sizes

Workstation - Extension Unit

Workstation – Double Seat

Workstation - Cluster of 4

Upgrade your workspace with a revolutionary magnetic screen system! With an array of material options available, ranging from bamboo to felt - all while maintaining a healthy and green environment. Personalize your workstation like never before!

Make that cubicle bubble a whole lot more bearable by installing an under-desk baffle! Not only will it improve the sound quality of your workspace, but also help protect precious privacy while giving off cool vibes with its tidy hidden features.