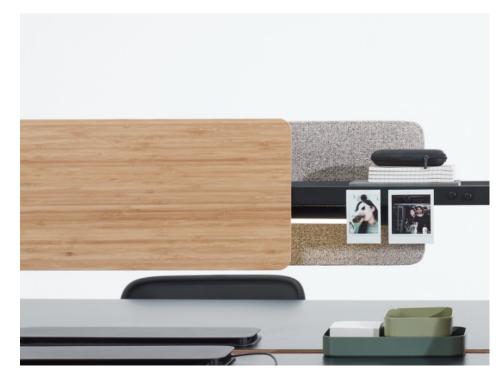

For a productive workspace that's up to your standards. Our mountable peripherals bring the convenience you want and need—from lights to trays and more! Their signature slidable finishing systems provide an effortless work experience all in one station.

Upgrade your workspace with a revolutionary magnetic screen system! With an array of material options available, ranging from bamboo to felt - all while maintaining a healthy and green environment. Personalize your workstation like never before!

With its simple flip-top design and magnetic closure, the cable box is a super convenient way to make sure all of your electronic devices are well managed. Keep everything neat and organized with this nifty little device - no more tangled messes!