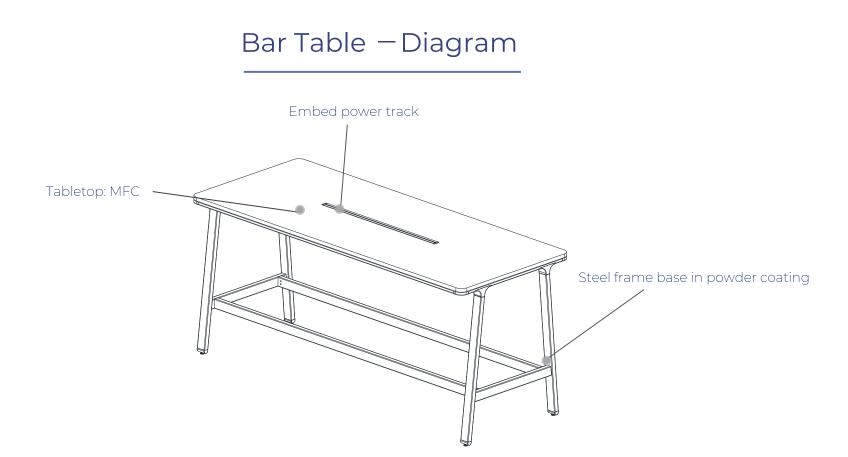

#### Bar Table

Work smarter, not harder! The Bar table offers an array of options for sitting and standing in the office that is both comfortable AND uniquely sounds absorbent. So don't just stay stuck in one position all day: switch it up during your workday to increase productivity – with style.

The steel feet of this creation stand tall and strong, flowing in an easy A-shape that adds a touch of style to the open visuals.