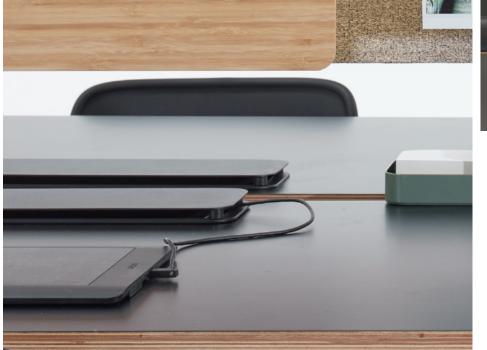

With its simple flip-top design and magnetic closure, the cable box is a super convenient way to make sure all of your electronic devices are well managed. Keep everything neat and organized with this nifty little device - no more tangled messes!

Add order to the chaos of your workspace with a felt under-desk cable tray. These slots, made from PET material, provide an unobtrusive hiding place for all those pesky wires so you can focus on the task at hand instead of fretting over tangled cords!