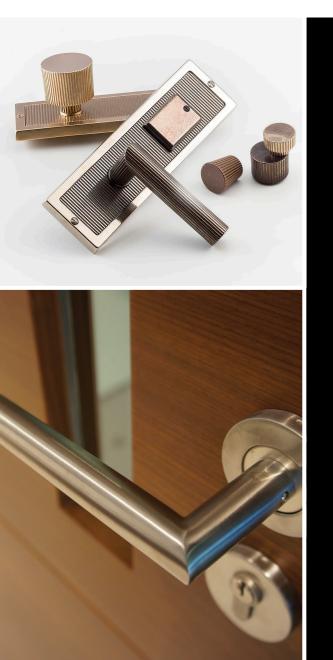

### handles and knobs

With the versatile look of our powerful acoustic glass panel, you can personalize it with our vast array of accesories.

A vintage looking brass door knob to compliment the classy design of your office? Or an organically shaped handle with matt finish that low-key shows your style and quirk? We've got your back.