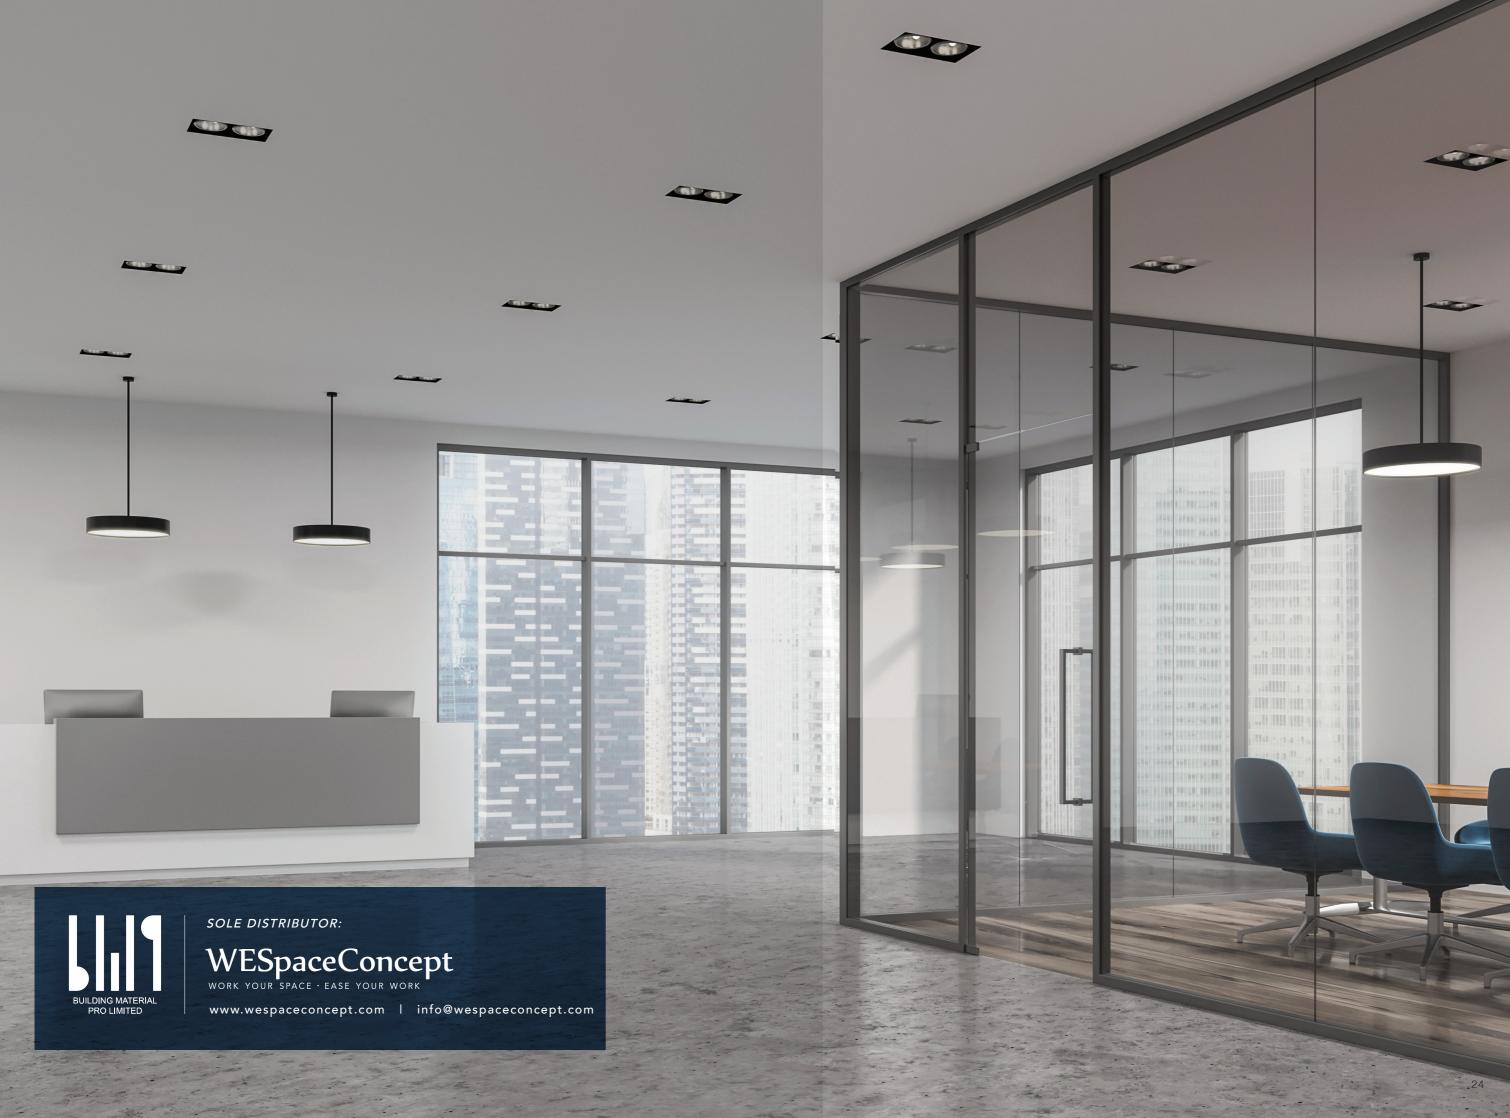

### SPACE Compartmentalization

Looking for a way to create a private office space without sacrificing sound proofing or style? Look no further than BMP acoustic glass partition.

This modern marvel offers all the benefits of traditional office partitions, while adding an elegant touch. Sleek and versatile, this product can be used to define space and keep distractions at bay. Plus, you can still see and communicate with your coworkers easily – thanks to the crystal-clear glass.

This sound-proofed partition is perfect for meeting spaces or office rooms of all sizes, and can be easily reconfigured to accommodate changes in floorplans. With its elegant design, it's the perfect solution for accommodating team changes quickly and easily.

### INSTANT PRIVACY

What could be more modern than an office with walls that disappear? BMP acoustic glass partitions let you have the best of both worlds - privacy when you need it, and an open space that encourages communication and creativity.