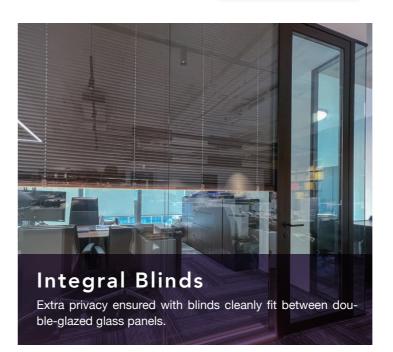

We don't compromise aesthetics for functionality. With the cavity between glass panels, lighting units or blinds can cleanly integrated into the partition system.

Instant privacy can be achieved as the flick of a switch, with double glazing glasses with integral blind installed in between panels, and swithcable glass that instantly turns clear when the power is on.