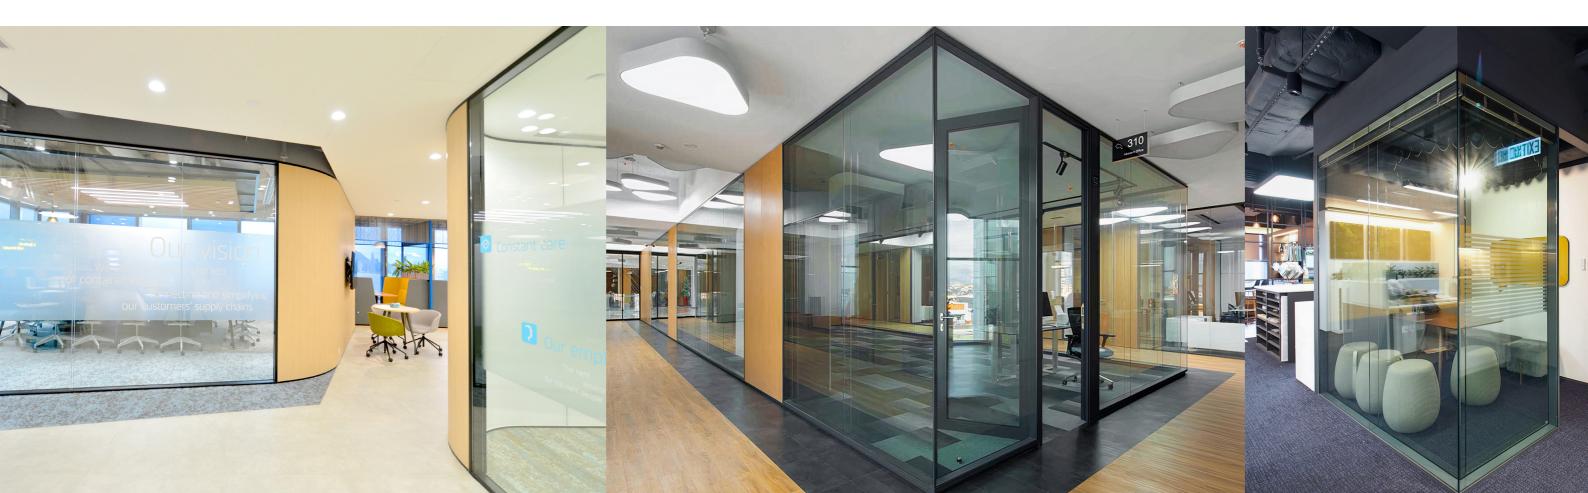

### **Project Application** MEETING

Our glass partition gives your space a touch of elegance and organic lines. The panels can be moulded into different curvature, allowing you to build rooms with unique and stunning shapes. Whether you're looking for a private office or just want to add a little personality to your home, these partitions are the perfect choice.

### SPACE Compartmentalization

Looking for a way to create a private office space without sacrificing sound proofing or style? Look no further than BMP acoustic glass partition.

This modern marvel offers all the benefits of traditional office partitions, while adding an elegant touch. Sleek and versatile, this product can be used to define space and keep distractions at bay. Plus, you can still see and communicate with your coworkers easily – thanks to the crystal-clear glass.

This sound-proofed partition is perfect for meeting spaces or office rooms of all sizes, and can be easily reconfigured to accommodate changes in floorplans. With its elegant design, it's the perfect solution for accommodating team changes quickly and easily.