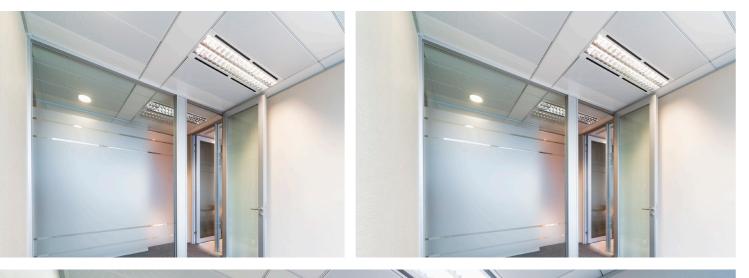

### Double-glazed Glass Partition System

We strive for innovation and multi-function. A-Pro Series Double Glazed Partition System is the perfect solution for office settings. With frames all made with fine aluminium, A-Pro offers a slim and sturdy profiling yet with excellent acoustic performances. The use of double glazing provides high quality sound-proof experience with least distractions for meeting, interviews or simply a moment of peace.

We don't compromise aesthetics for functionality. With the cavity between glass panels, lighting units or blinds can cleanly integrated into the partition system.

#### Can be made in curved form

Cross Sectionof A-Pro For a closer look into how our glass panels work, flip to P.11-12 now!

# PRODUCT A-Pro Double-glazed Partition Pane