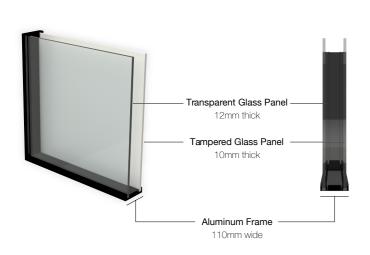

### Double-glazed Glass Partition System

We strive for innovation and multi-function. A-Pro Series Double Glazed Partition System is the perfect solution for office settings. With frames all made with fine aluminium, A-Pro offers a slim and sturdy profiling yet with excellent acoustic performances. The use of double glazing provides high quality sound-proof experience with least distractions for meeting, interviews or simply a moment of peace.

#### Material

Tempered Glass, Aluminum

#### Can be made in curved form

Cross Sectionof A-Pro For a closer look into how our glass panels work, flip to P.11-12 now!

# PRODUCT A-Pro Double-glazed Partition Pane