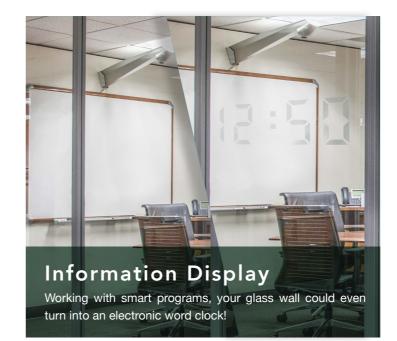

### **INFO DISPLAY GLASS PANEL**

### MAKING THE MOST WITH YOUR **GLASS PANELS**

Play with lighting between glass panels!

Turn your glass panels into info display walls!