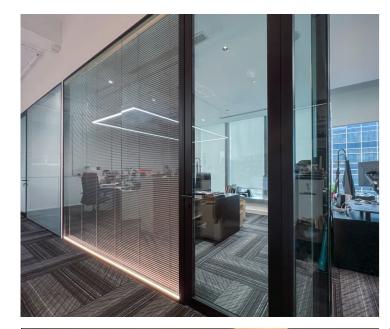

### Double-glazed Glass Partition System

We strive for innovation and multi-function. A-Pro Series Double Glazed Partition System is the perfect solution for office settings. With frames all made with fine aluminium, A-Pro offers a slim and sturdy profiling yet with excellent acoustic performances. The use of double glazing provides high quality sound-proof experience with least distractions for meeting, interviews or simply a moment of peace.

We don't compromise aesthetics for functionality. With the cavity between glass panels, lighting units or blinds can cleanly integrated into the partition system.