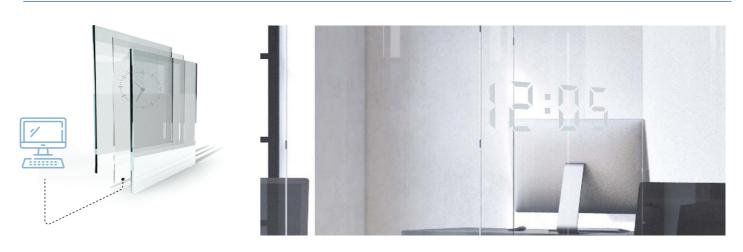

### **INFO DISPLAY GLASS PANEL**

### MAKING THE MOST WITH YOUR **GLASS PANELS**

Play with lighting between glass panels!

Turn your glass panels into info display walls!