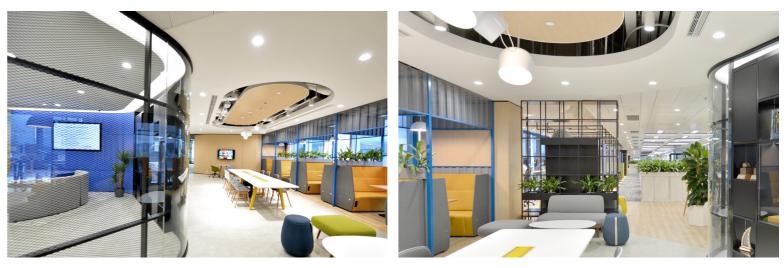

### INSTANT PRIVACY

What could be more modern than an office with walls that disappear? BMP acoustic glass partitions let you have the best of both worlds - privacy when you need it, and an open space that encourages communication and creativity.

Instant privacy can be achieved as the flick of a switch, with double glazing glasses with integral blind installed in between panels, and swithcable glass that instantly turns clear when the power is on.

### MAKING THE MOST WITH YOUR **GLASS PANELS**

Play with lighting between glass panels!

Turn your glass panels into info display walls!