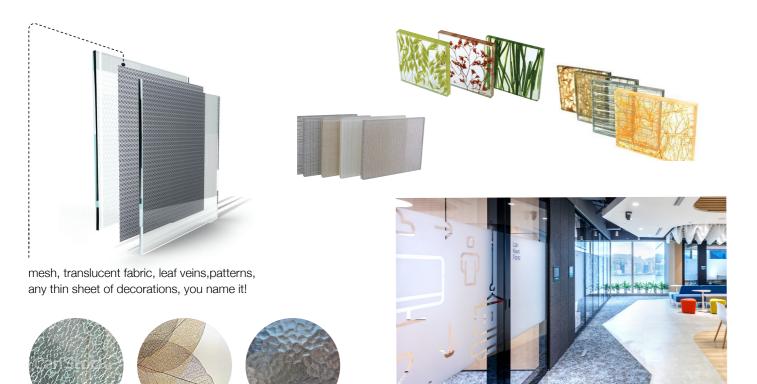

#### Laminated Glass with Patterns

Patterns can be freely laminated between glass panels for decoration. The choice is limitless.

### **DECORATIVE GLASS PANEL**