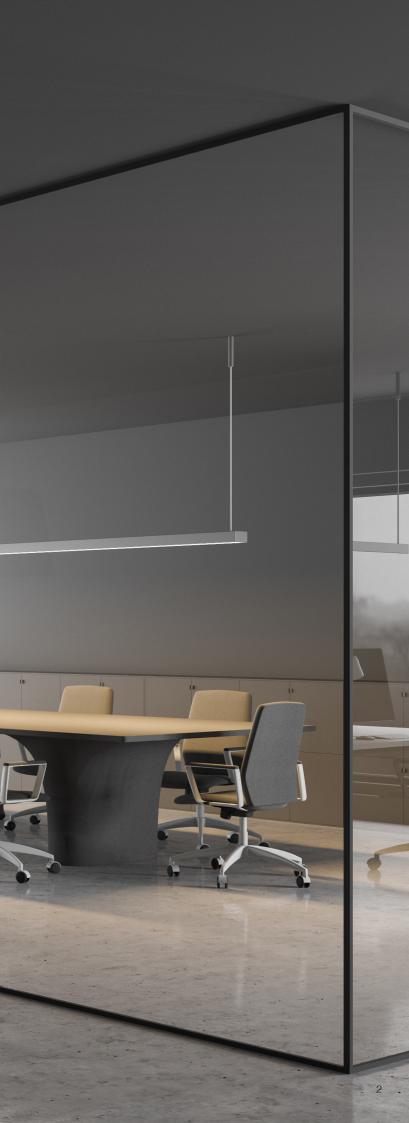

Our Acoustic Glass Partition is one of the most effective applications for noise attenuation in an indoor space.

### **MORE** than an Acoustic System...

Fully custom-made with diverse glass and add-on accessories, BMP glass partitions serve way more than a noise reduction panel. Indeed, it is a smart office solution catering to your needs for flexible space arrangement, intant privacy and extra aesthetics elements.

### SPACE Compartmentalization

Looking for a way to create a private office space without sacrificing sound proofing or style? Look no further than BMP acoustic glass partition.

This modern marvel offers all the benefits of traditional office partitions, while adding an elegant touch. Sleek and versatile, this product can be used to define space and keep distractions at bay. Plus, you can still see and communicate with your coworkers easily – thanks to the crystal-clear glass.

This sound-proofed partition is perfect for meeting spaces or office rooms of all sizes, and can be easily reconfigured to accommodate changes in floorplans. With its elegant design, it's the perfect solution for accommodating team changes quickly and easily.