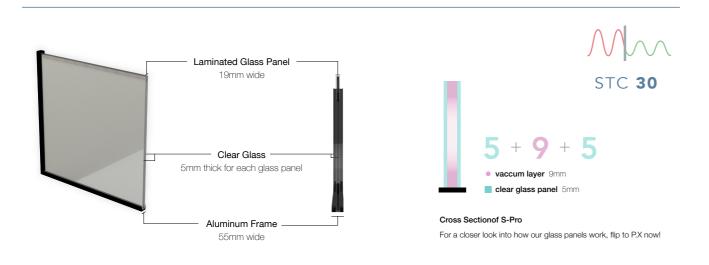

### **S-Pro** → ← Single-glazed Glass Partition System

Sleek. Elegant. Sophisticated. The S-Pro Series is all of that and more.

With its single-glass and slim frame doors, this series delivers a sleek, minimalist look that will be the envy of your friends and neighbors. But it's not just looks that set the S-Pro Series apart - this series has been subjected to rigorous testing by certified laboratories, so you can be sure of its high quality and durability.

The glass modules connect to each other without any vertical joints, giving you a completely unobstructed view of your garden or patio. So if you're looking for sophistication and quality combined with style and convenience, look no further than the S-Pro Series.

#### Material

Tempered Glass, Aluminum

#### Glass Options

Clear Glass, Switchable Glass, Decorative Glass Laminated Glass

Can be made in curved form

PRODUCT S Pro Single-glazed Partition Pane