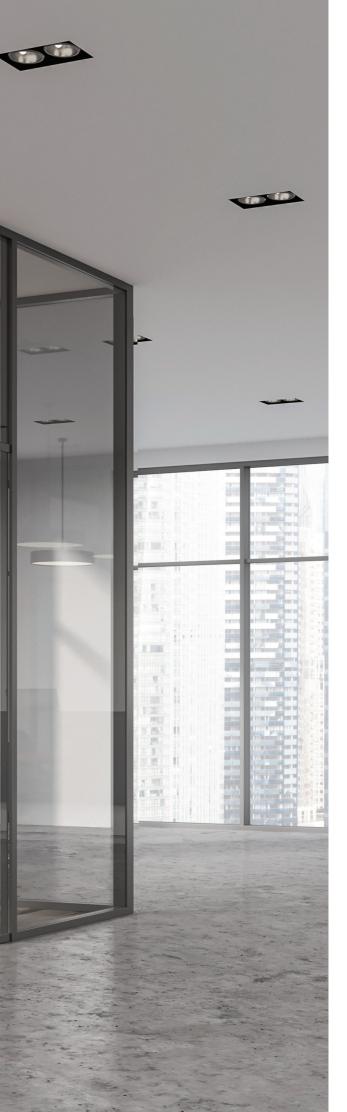

### SPACE Compartmentalization

Looking for a way to create a private office space without sacrificing sound proofing or style? Look no further than BMP acoustic glass partition.

This modern marvel offers all the benefits of traditional office partitions, while adding an elegant touch. Sleek and versatile, this product can be used to define space and keep distractions at bay. Plus, you can still see and communicate with your coworkers easily – thanks to the crystal-clear glass.

This sound-proofed partition is perfect for meeting spaces or office rooms of all sizes, and can be easily reconfigured to accommodate changes in floorplans. With its elegant design, it's the perfect solution for accommodating team changes quickly and easily.