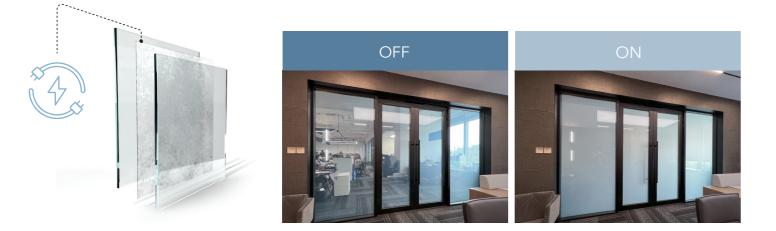

#### Smart Switchable Glass Add extra visual privacy to your space at the flick of a switch.

 $\bigwedge$ 

STC **42** Clear/ Switchable/ Decorative Glass

 $\bigwedge$ 

STC 50

Laminated Glass

A-Pro

### SWITCHABLE GLASS PANEL

Instant privacy can be achieved as the flick of a switch, with double glazing glasses with integral blind installed in between panels, and swithcable glass that instantly turns clear when the power is on.