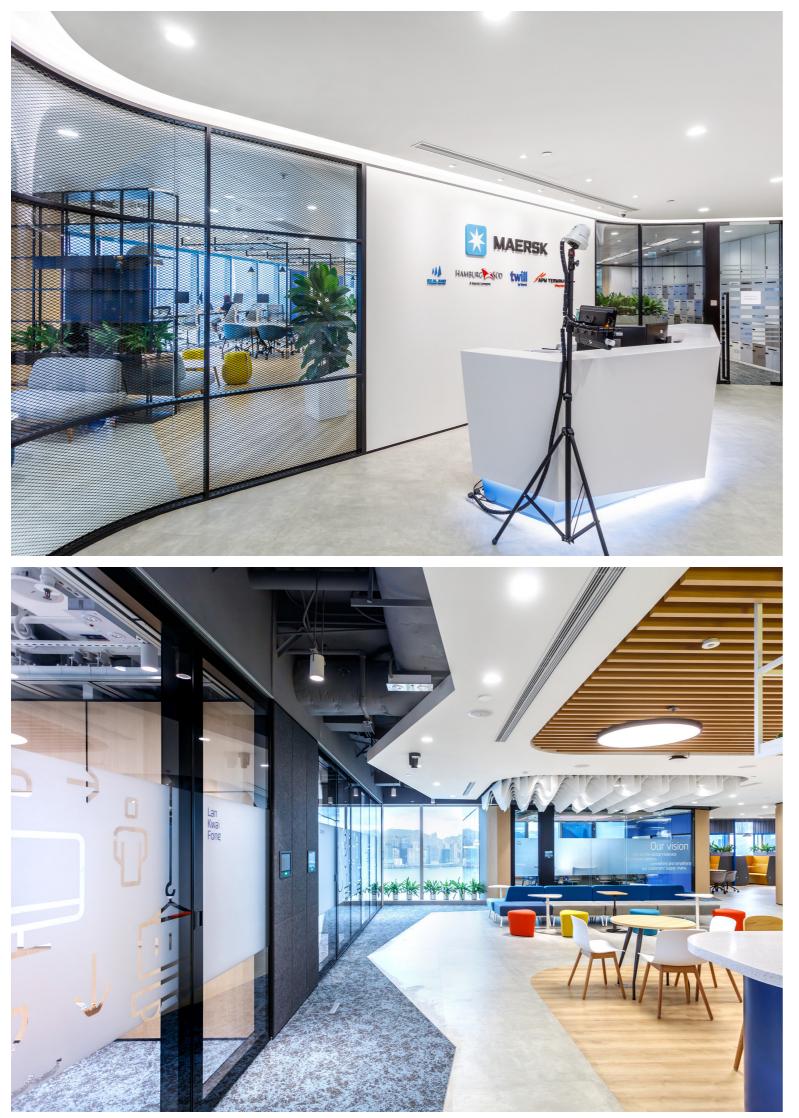

### Project Application OFFICE SPACE

Our acoustic partitions allow you to create a semi-private space of different sizes and functions within a large floor plan.

This elegant product can be used to define different areas for different purposes, while still allowing people to see and interact with each other. Plus, you can choose from a variety of finishes and laminations to create the perfect look for your home or office.

### **Project Application**

# OFFICE

A PRO acoustic glass partition is the perfect way to create small office rooms with excellent sound proofing. You can put frosted patterns lamination between the glass for privacy, and it's also a great option for small businesses. It's elegant and easy to use, making it the perfect choice for any workspace.