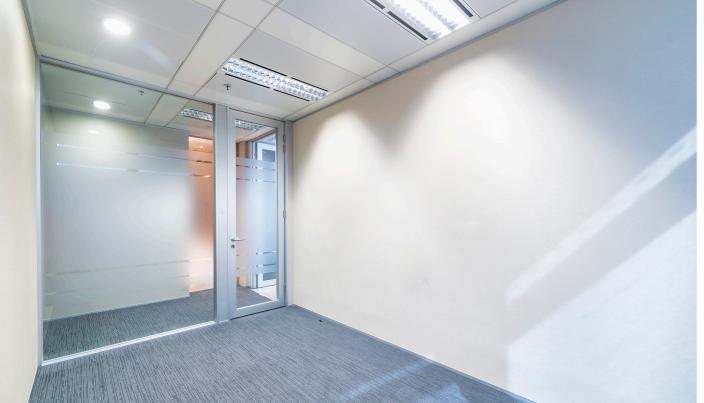

# OFFICE

A PRO acoustic glass partition is the perfect way to create small office rooms with excellent sound proofing. You can put frosted patterns lamination between the glass for privacy, and it's also a great option for small businesses. It's elegant and easy to use, making it the perfect choice for any workspace.