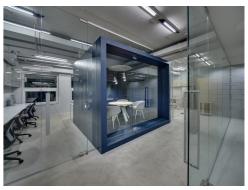

### SPACE Compartmentalization

Looking for a way to create a private office space without sacrificing sound proofing or style? Look no further than BMP acoustic glass partition.

This modern marvel offers all the benefits of traditional office partitions, while adding an elegant touch. Sleek and versatile, this product can be used to define space and keep distractions at bay. Plus, you can still see and communicate with your coworkers easily – thanks to the crystal-clear glass.

This sound-proofed partition is perfect for meeting spaces or office rooms of all sizes, and can be easily reconfigured to accommodate changes in floorplans. With its elegant design, it's the perfect solution for accommodating team changes quickly and easily.