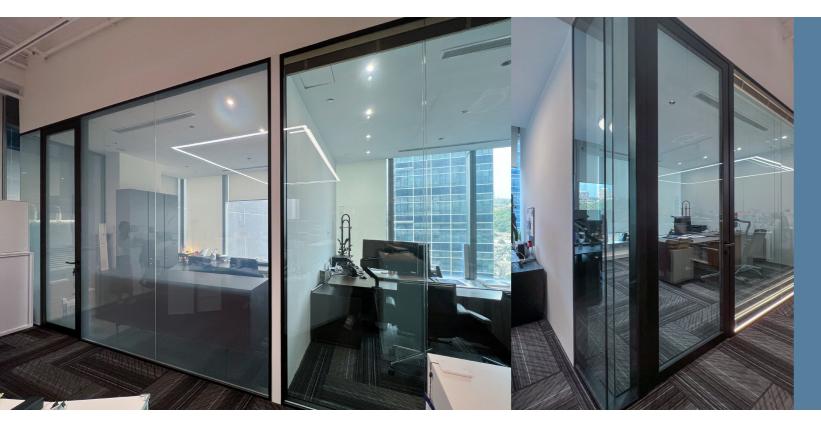

### Project Application OFFICE SPACE

Our acoustic partitions allow you to create a semi-private space of different sizes and functions within a large floor plan.

This elegant product can be used to define different areas for different purposes, while still allowing people to see and interact with each other. Plus, you can choose from a variety of finishes and laminations to create the perfect look for your home or office.

### **Project Application**

# OFFICE

A PRO acoustic glass partition is the perfect way to create small office rooms with excellent sound proofing. You can put frosted patterns lamination between the glass for privacy, and it's also a great option for small businesses. It's elegant and easy to use, making it the perfect choice for any workspace.