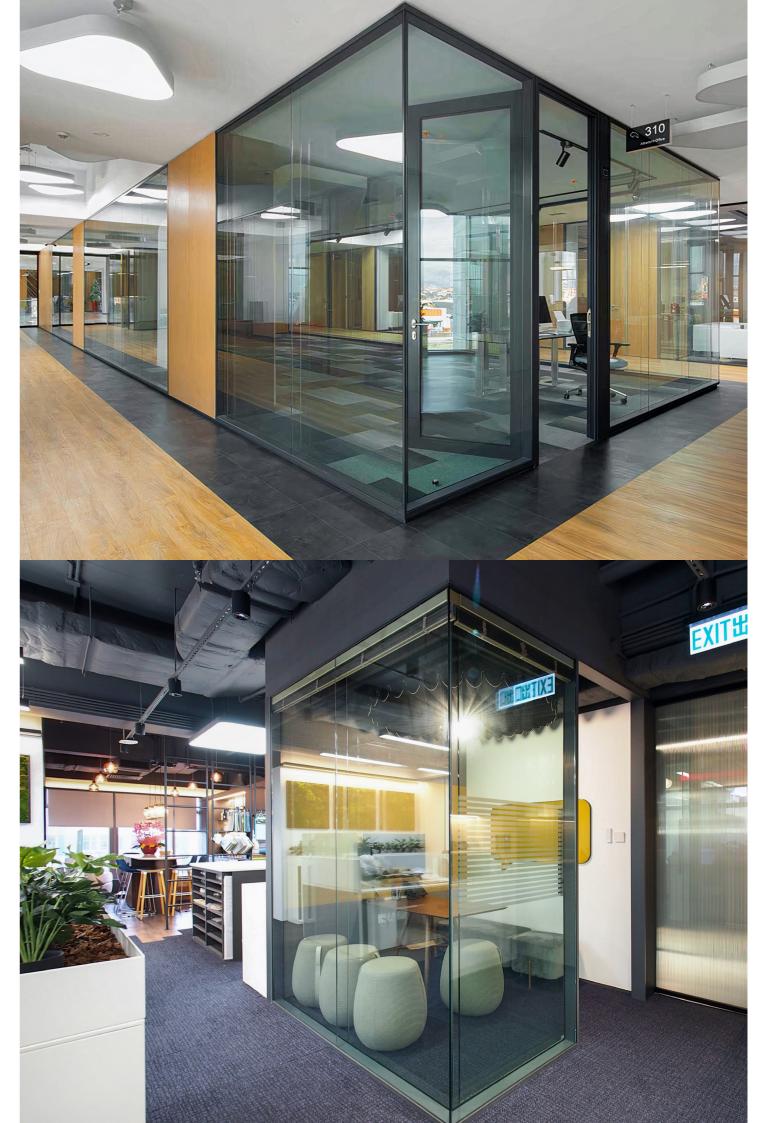

### SPACE Compartmentalization

Looking for a way to create a private office space without sacrificing sound proofing or style? Look no further than BMP acoustic glass partition.

This modern marvel offers all the benefits of traditional office partitions, while adding an elegant touch. Sleek and versatile, this product can be used to define space and keep distractions at bay. Plus, you can still see and communicate with your coworkers easily – thanks to the crystal-clear glass.

This sound-proofed partition is perfect for meeting spaces or office rooms of all sizes, and can be easily reconfigured to accommodate changes in floorplans. With its elegant design, it's the perfect solution for accommodating team changes quickly and easily.

### Project Application OFFICE SPACE

Our acoustic partitions allow you to create a semi-private space of different sizes and functions within a large floor plan.

This elegant product can be used to define different areas for different purposes, while still allowing people to see and interact with each other. Plus, you can choose from a variety of finishes and laminations to create the perfect look for your home or office.