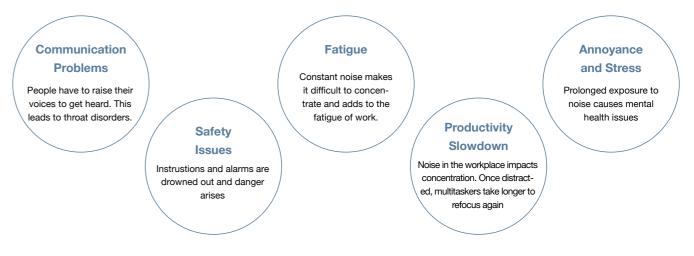

cy determines how high the pitch of the noise is.

Frequency is the number of sound wave passing through a point per second. The higher the the frequency, the shorter the wavelength and the higher the pitch is.





#### Decibel determines how loud the noise is.

Decibel is the logarithmic scale to express sound intensity, i.e., how loud a noise is. A difference of 10 decibels means 10x the power. In other words, 20dB to 30dB is 10x louder, and 30dB to 40dB is 10x louder again.





Impact noises

door opening and closing,

walking on hard surface

### There Are a Lot of Noises in a Workspace



Machine noises Fax, copier, shredder, electrical tools



Human noises face-to-face conversations, conversations on phone

Background noises low frequency MVAC system

### Why is Noise a Problem?



### What we can do about noise - Attenuation

Acoustic attenuation is the energy loss of sound transmission in a media. Vertical components can be applied between two spaces to cut down sound energy propagating across it.



Our Acoustic Glass Partition is one of the most effective applications for noise attenuation in an indoor space.

### Sound Transmission Class (STC) -

Any obstacle reduces some sound transmissions. What we want to know is *how well an acoustic partition system works.* We measure the effectiveness of a glass partition with Sound Transmission Class (STC). It gives a rough idea of how much

We measure the effectiveness of a glass partition with Sound T sound wave transmission have been stopped by a partition.

The higher the STC rating, the better sound isolating the g