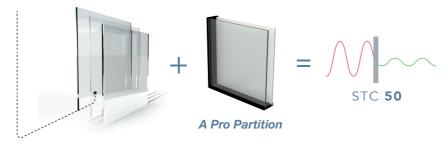

#### Smart Switchable Glass Add extra visual privacy to your space at the flick of a switch.

 $\bigwedge$ 

STC **42** Clear/ Switchable/ Decorative Glass

 $\bigwedge$ 

STC 50

Laminated Glass

A-Pro

### LAMINATED GLASS

The synergy between A Pro Double-glazed Partition and laminated glass panels gives a STC rating as high as 50.

A thin sheet of hardened Poly Vinyl Butyral (PVB) to impart extra acoustic attenuation