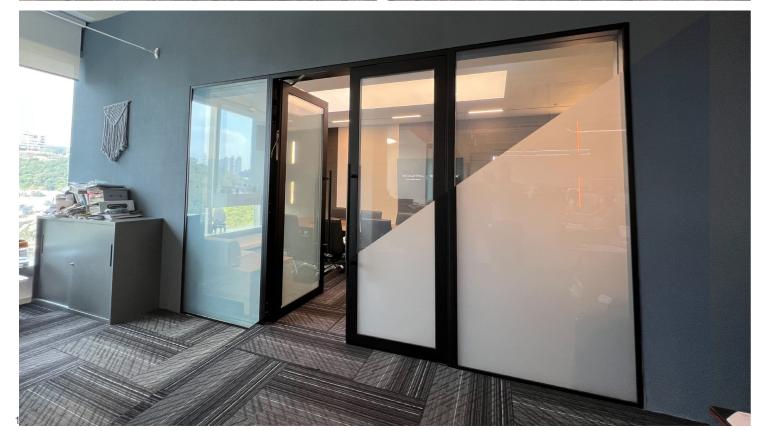

### SPACE Compartmentalization

Looking for a way to create a private office space without sacrificing sound proofing or style? Look no further than BMP acoustic glass partition.

This modern marvel offers all the benefits of traditional office partitions, while adding an elegant touch. Sleek and versatile, this product can be used to define space and keep distractions at bay. Plus, you can still see and communicate with your coworkers easily – thanks to the crystal-clear glass.

This sound-proofed partition is perfect for meeting spaces or office rooms of all sizes, and can be easily reconfigured to accommodate changes in floorplans. With its elegant design, it's the perfect solution for accommodating team changes quickly and easily.