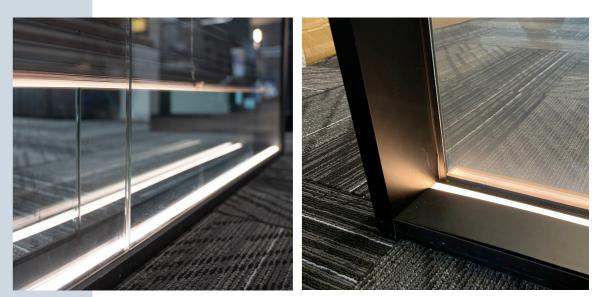

#### Flexible Switch of Ambiance With a programme set to the light strip, you can play with different color and lightness that adds to the overall ambiance.

We don't compromise aesthetics for functionality. With the cavity between glass panels, lighting units or blinds can cleanly integrated into the partition system.

### MAKING THE MOST WITH YOUR **GLASS PANELS**

Play with lighting between glass panels!

Turn your glass panels into info display walls!