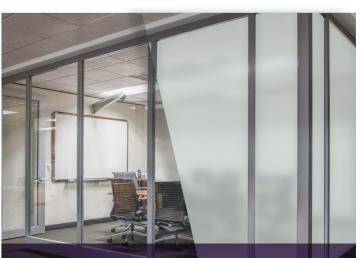

### **MORE** than an Acoustic System...

Fully custom-made with diverse glass and add-on accessories, BMP glass partitions serve way more than a noise reduction panel. Indeed, it is a smart office solution catering to your needs for flexible space arrangement, intant privacy and extra aesthetics elements.

### Double-glazed Glass Partition System

We strive for innovation and multi-function. A-Pro Series Double Glazed Partition System is the perfect solution for office settings. With frames all made with fine aluminium, A-Pro offers a slim and sturdy profiling yet with excellent acoustic performances. The use of double glazing provides high quality sound-proof experience with least distractions for meeting, interviews or simply a moment of peace.

# PRODUCT A-Pro Double-glazed Partition Pane