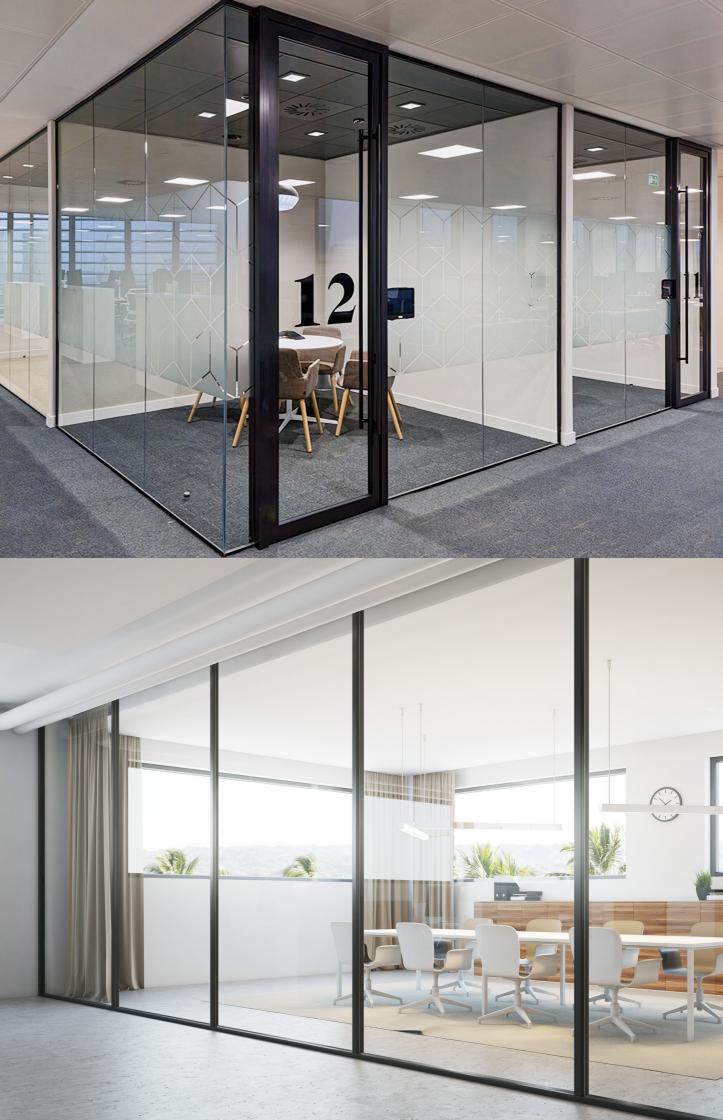

### Project Application OFFICE SPACE

Our acoustic partitions allow you to create a semi-private space of different sizes and functions within a large floor plan.

This elegant product can be used to define different areas for different purposes, while still allowing people to see and interact with each other. Plus, you can choose from a variety of finishes and laminations to create the perfect look for your home or office.

### **Project Application**

# OFFICE

A PRO acoustic glass partition is the perfect way to create small office rooms with excellent sound proofing. You can put frosted patterns lamination between the glass for privacy, and it's also a great option for small businesses. It's elegant and easy to use, making it the perfect choice for any workspace.

### **Project Application** MEETING

Our glass partition gives your space a touch of elegance and organic lines. The panels can be moulded into different curvature, allowing you to build rooms with unique and stunning shapes. Whether you're looking for a private office or just want to add a little personality to your home, these partitions are the perfect choice.