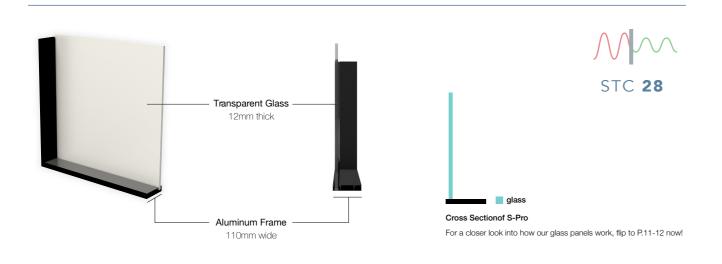

### **S-Pro** → ← Single-glazed Glass Partition System

Sleek. Elegant. Sophisticated. The S-Pro Series is all of that and more.

With its single-glass and slim frame doors, this series delivers a sleek, minimalist look that will be the envy of your friends and neighbors. But it's not just looks that set the S-Pro Series apart - this series has been subjected to rigorous testing by certified laboratories, so you can be sure of its high quality and durability.

The glass modules connect to each other without any vertical joints, giving you a completely unobstructed view of your garden or patio. So if you're looking for sophistication and quality combined with style and convenience, look no further than the S-Pro Series.

#### Material

Tempered Glass, Aluminum

#### Glass Options

Clear Glass, Switchable Glass, Decorative Glass Laminated Glass

Can be made in curved form

PRODUCT S Pro Single-glazed Partition Pane