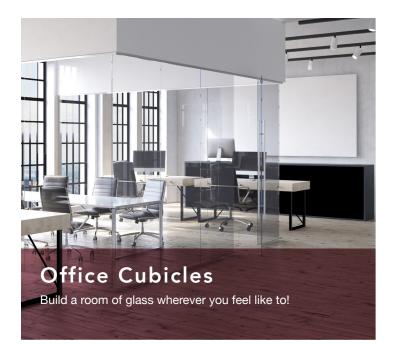

### SPACE Compartmentalization

Looking for a way to create a private office space without sacrificing sound proofing or style? Look no further than BMP acoustic glass partition.

This modern marvel offers all the benefits of traditional office partitions, while adding an elegant touch. Sleek and versatile, this product can be used to define space and keep distractions at bay. Plus, you can still see and communicate with your coworkers easily – thanks to the crystal-clear glass.

This sound-proofed partition is perfect for meeting spaces or office rooms of all sizes, and can be easily reconfigured to accommodate changes in floorplans. With its elegant design, it's the perfect solution for accommodating team changes quickly and easily.

### INSTANT PRIVACY

What could be more modern than an office with walls that disappear? BMP acoustic glass partitions let you have the best of both worlds - privacy when you need it, and an open space that encourages communication and creativity.