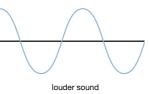

### What We Mean When We Say 'It's Noisy'?

Noise is basically any unwanted sound. There are two important features of noise, frequency and Decibel.

Frequency determines how high the pitch of the noise is.

#### Decibel determines how loud the noise is.

Decibel is the logarithmic scale to express sound intensity, i.e., how loud a noise is. A difference of 10 decibels means 10x the power. In other words, 20dB to 30dB is 10x louder, and 30dB to 40dB is 10x louder again.