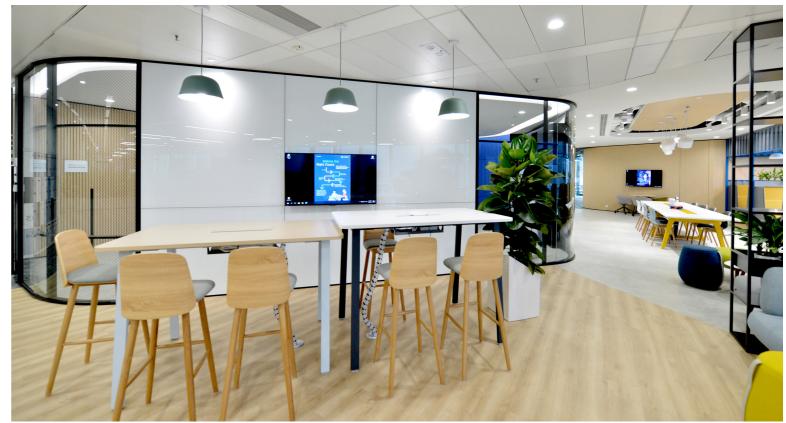

### SPACE Compartmentalization

Looking for a way to create a private office space without sacrificing sound proofing or style? Look no further than BMP acoustic glass partition.

This modern marvel offers all the benefits of traditional office partitions, while adding an elegant touch. Sleek and versatile, this product can be used to define space and keep distractions at bay. Plus, you can still see and communicate with your coworkers easily – thanks to the crystal-clear glass.

This sound-proofed partition is perfect for meeting spaces or office rooms of all sizes, and can be easily reconfigured to accommodate changes in floorplans. With its elegant design, it's the perfect solution for accommodating team changes quickly and easily.

### Project Application OFFICE SPACE

Our acoustic partitions allow you to create a semi-private space of different sizes and functions within a large floor plan.

This elegant product can be used to define different areas for different purposes, while still allowing people to see and interact with each other. Plus, you can choose from a variety of finishes and laminations to create the perfect look for your home or office.