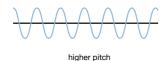

### What We Mean When We Say 'It's Noisy'?

Noise is basically any unwanted sound. There are two important features of noise, frequency and Decibel.

Frequency determines how high the pitch of the noise is.

Frequency is the number of sound wave passing through a point per second. The higher the the frequency, the shorter the wavelength and the higher the pitch is.