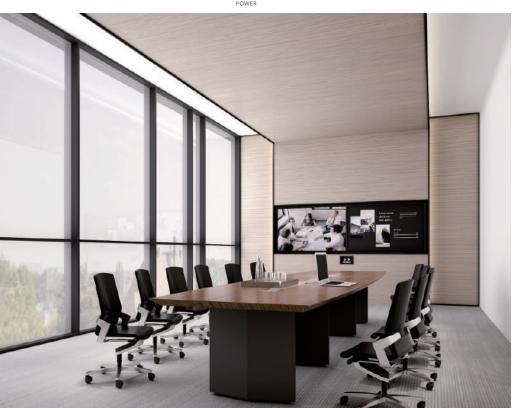

POWER 系列

條理分明的胡桃木紋路,彰顯著氣度和決心;通過令人深刻的外型存在,它傳達了一種強大的信心。這是一種穩定的表達,是思想和抉擇之間的橋樑。每一場勝仗,從有力量的會議開始。

The clear-cut walnut texture demonstrates tolerance and determination; through an impressive appearance, it conveys a kind of str-ong confidence. This is a stable expression, a bridge between thou-ght and choice. Every victory starts with a meeting with strength.