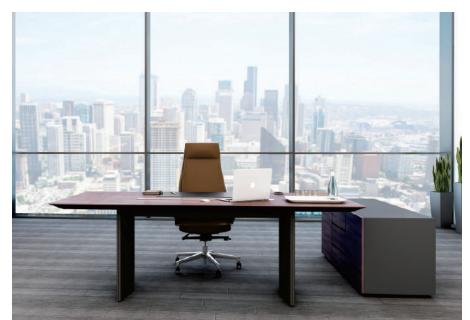

OSWALD-XL

The clear-textured countertop and head board of solid wood cater to the weight feeling required by OSWALD-XL: the feather edge process that enables a 5mm hollow-out along the rims of the back cabinet and side cabinets brings a visually clean and neat look; a solid foundation is the natural center of the surrounding environment, and a symbol of reli-ability and durability.

OSWALD-XL