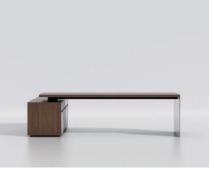

ONMUSE | Space Concept

STONE is the implied meaning of cognition to the final stage of the world in life . According to Confucius, "Wise people love water, while benevolent people love mountains; the happiness of benevolent pe-ople is like a mountain, standing tall, being lofty and peaceful," In the "STONE" series, traditional solid wood and special materials such as high-quality leather, marble and brass are combined to create a prod-uct line with a new oriental design concept.

STONE

STONE

STONE

In the exploration of form and utility, quality and art, simplicity and complexity, "STONE" series interpret the inner thinking and attitude of the user through a clean and neat appearance.

The marble table leg is not only structurally simple, but also visually conveys a feeling of transparency, highlighting an imperial manner that users reign over the world.

STONE

STONE