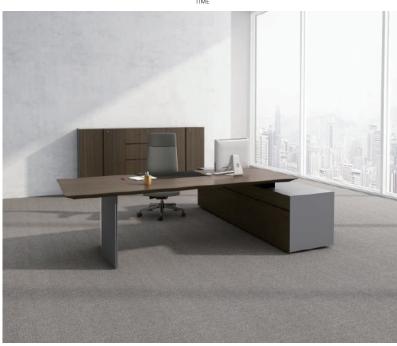

## HIGH- LEVEL DECISIONS-MAKING

"TIME – The tribute to the lost time" series, which is office furniture that incorporates modern styles, endows the modern office space with a rational workplace atmosphere. The combination of walnut and black leather adds a touch of calmness to fashion, which is more in line with modern manager's style. The side table is designed with drawers, a mainframe cabinet, partition plates, etc., which make well-arranged storage space possible. The relaxing and calming design can meet the office needs of users in different industries. One's career is like a piligrimage, and only time can give you this enal answer. The way ahead will be long, and you will keep going calmly ansi drmly.

### **ADMINISTRATIVE MEETING**

TIME

Detail is a kind of creation, symbolizes cultivation, connotes art and brings success, the design is for all details, we focus on all details with modern furniture aesthetics through high technology, we make inspiration decorate life and create the u-nique style.