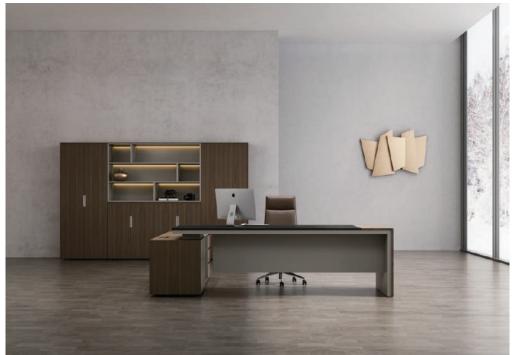

## HIGH- LEVEL DECISIONS-MAKING

STEEL

the elegant maple texture is combined with the strong steel support, which displays the perfect combination of peaceful freshness and modern technology; it symbolizes naturalism, with unique design in modern times, which shows the extraor-dinary style.

### **ADMINISTRATIVE MEETING**

The elegant walnut texture is combined with the strong steel support, which displays the perfect combination of peaceful freshness and modern technology; it symbolizes naturalism, with unique design in modern times, which shows extraord-inary style.