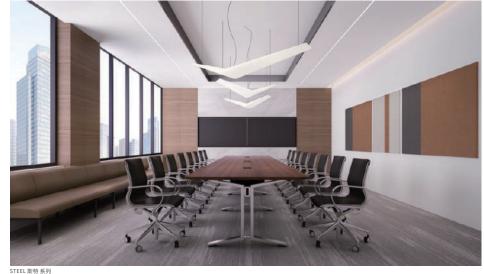

## HIGH- LEVEL DECISIONS-MAKING

STEEL

the elegant maple texture is combined with the strong steel support, which displays the perfect combination of peaceful freshness and modern technology; it symbolizes naturalism, with unique design in modern times, which shows the extraor-dinary style.

### **ADMINISTRATIVE MEETING**

The elegant walnut texture is combined with the strong steel support, which displays the perfect combination of peaceful freshness and modern technology; it symbolizes naturalism, with unique design in modern times, which shows extraord-inary style.