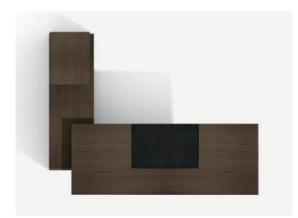

In the principle of minimalism, the product is clear and tranquil in form. Excellent craft-smanship can be found in its veneer texture, which is seamlessly wrapped around the edges of the table.

TIME

TIME

naturalist wooden texture, super matte stoving varnish, exquisite cabinet design of 45°; natural, facing troubles directly, cultivated, immersed in success and delight.

710.45