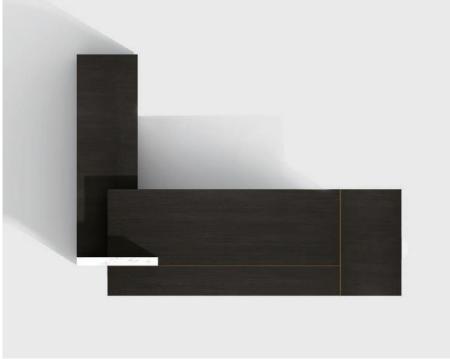

In the principle of minimalism, the product is clear and tranquil in form. Excellent craft-smanship can be found in its veneer texture, which is seamlessly wrapped around the edges of the table.

TIME

TIME

naturalist wooden texture, super matte stoving varnish, exquisite cabinet design of 45°; natural, facing troubles directly, cultivated, immersed in success and delight.

710.45