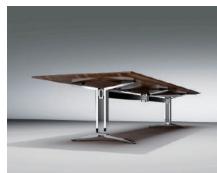

ACTION

The ACTION series is the company's featured product as a trib-ute to execution. The new all-aluminum alloy table legs repre-sent a perfect combination of aesthetics and mechanics and continue the Nordic design style of simplicity in shape. The be-vel edge design of the tabletop is also extremely delicate, ful-ly bringing out the features of the wood and its texture.

## HIGH- LEVEL DECISIONS-MAKING

ACTION

ACTION

The one-piece large-capacity side cabinets are designed with sliding doors and drawers that accommodate a more complex management process. The careful border design of the cabinet surface allows for more sense of security in setting out your items. On the way forward, you should abandon all the nitty-gritty details and return to the cleanest beginning. Just like our ACTION series: a subtle blend of fashion and design, a perfect match between fun-ction and elegance.