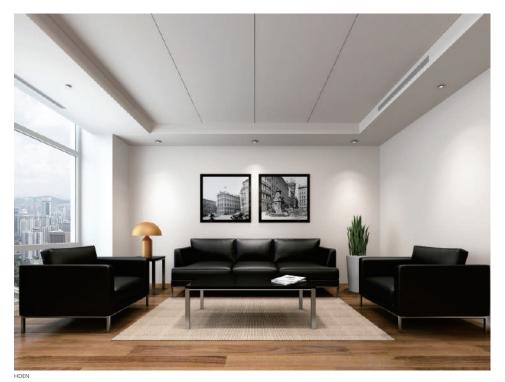

## LEISURE SOFA SERIES

It is light, comfortable, decent and humble, the concept of simplicity aesthe-tics and comfort is displayed from all details, which is the ideal option for leis ureworking area, meanwhile, coupled with elegant quality, the leather of high quality and the curved custion will release people from exhaust and make th-em feel hoppy.

HDEN

The curve line is elegant, the chair back of simple rounded arch is noble and decent, and the metal shows the modern way, the sofa with elegant design can be applied in various spaces, simple and comfortable.