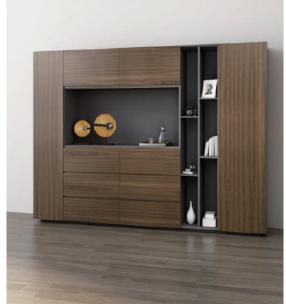

METALLI

METALLI means "metal" in Finnish. Metal is a substance with lustre, ductility and other properties. This product has a hard and strong metallific nish, combining static noble and dyna-mic vigor; it is stylish and refined. In terms of the back cabinet, the designer extends the steel feet of the desk, which is light and highly metallic; the mirror surface is decorated with stai-nless steel, coupled with a milling grooved handle, presents a clean and noble appearance.