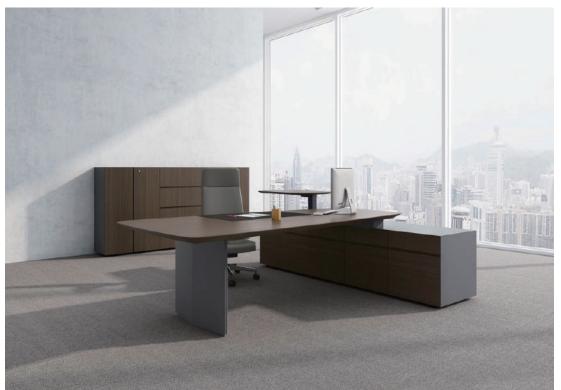

## HIGH- LEVEL DECISIONS-MAKING

"TIME – The tribute to the lost time" series, which is office furniture that incorporates modern styles, endows the modern office space with a rational workplace atmosphere. The combination of walnut and black leather adds a touch of calmness to fashion, which is more in line with modern manager's style. The side table is designed with drawers, a mainframe cabinet, partition plates, etc., which make well-arranged storage space possible. The relaxing and calming design can meet the office needs of users in different industries. One's career is like a piligrimage, and only time can give you this enal answer. The way ahead will be long, and you will keep going calmly ansi drmly.

### **ADMINISTRATIVE MEETING**

TIME

Detail is a kind of creation, symbolizes cultivation, connotes art and brings success, the design is for all details, we focus on all details with modern furniture aesthetics through high technology, we make inspiration decorate life and create the u-nique style.