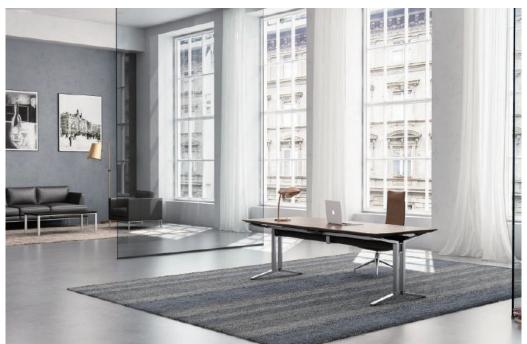

OSWALD-XL

The clear-textured countertop and head board of solid wood cater to the weight feeling required by OSWALD-XL: the feather edge process that enables a 5mm hollow-out along the rims of the back cabinet and side cabinets brings a visually clean and neat look; a solid foundation is the natural center of the surrounding environment, and a symbol of reli-ability and durability.

OSWALD-XL