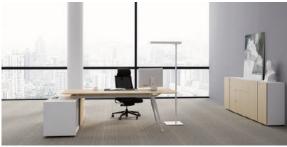

METALLI

METALLI means "metal" in Finnish. Metal is a substance with lustre, ductility and other properties. This product has a hard and strong metallific nish, combining static noble and dyna-mic vigor; it is stylish and refined. In terms of the back cabinet, the designer extends the steel feet of the desk, which is light and highly metallic; the mirror surface is decorated with stai-nless steel, coupled with a milling grooved handle, presents a clean and noble appearance.