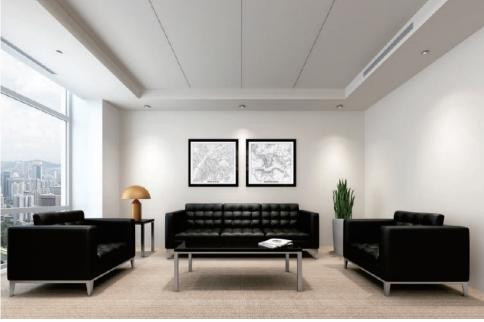

## LEISURE SOFA SERIES

It is light, comfortable, decent and humble, the concept of simplicity aesthe-tics and comfort is displayed from all details, which is the ideal option for leis ureworking area, meanwhile, coupled with elegant quality, the leather of high quality and the curved custion will release people from exhaust and make th-em feel hoppy.

HDEN

The curve line is elegant, the chair back of simple rounded arch is noble and decent, and the metal shows the modern way, the sofa with elegant design can be applied in various spaces, simple and comfortable.