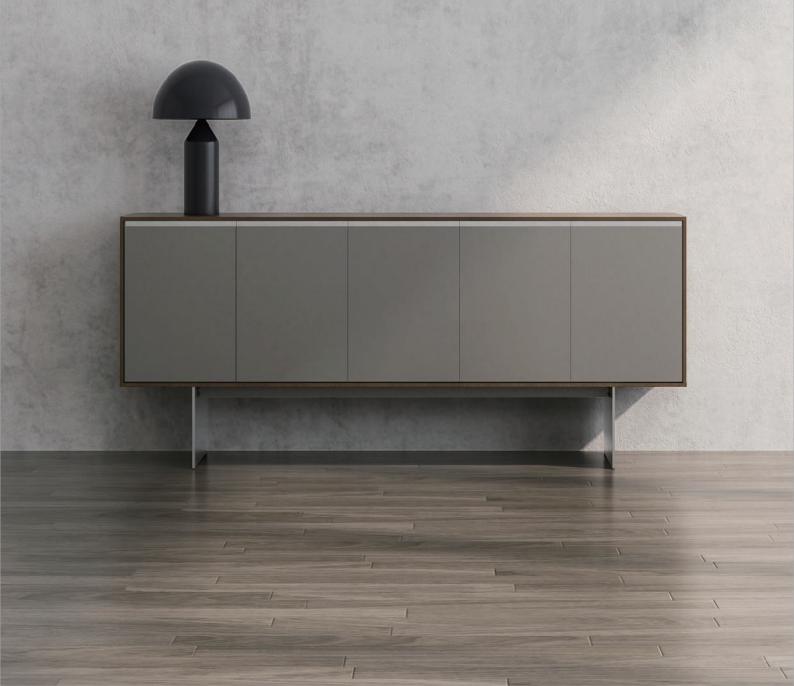

In the principle of minimalism, the product is clear and tranquil in form. Excellent craft-smanship can be found in its veneer texture, which is seamlessly wrapped around the edges of the table.

TIME

TIME

naturalist wooden texture, super matte stoving varnish, exquisite cabinet design of 45°; natural, facing troubles directly, cultivated, immersed in success and delight.

710.45