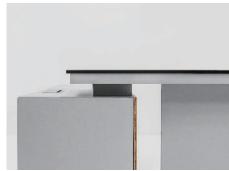

The marble table leg is not only structurally simple, but also visually conveys a feeling of transparency, highlighting an imperial manner that users reign over the world.

STONE

STONE