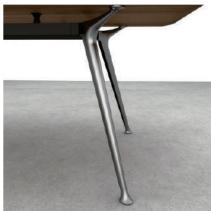

The marble table leg is not only structurally simple, but also visually conveys a feeling of transparency, highlighting an imperial manner that users reign over the world.

STONE

STONE