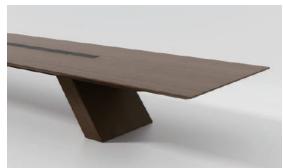

條理分明的胡桃木紋路,彰顯著氣度和決心;通過令人深刻的外型存在,它傳達了一種強大的信心。這是一種穩定的表達,是思想和抉擇之間的橋樑。每一場勝仗,從有力量的會議開始。

The clear-cut walnut texture demonstrates tolerance and determination; through an impressive appearance, it conveys a kind of str-ong confidence. This is a stable expression, a bridge between thou-ght and choice. Every victory starts with a meeting with strength.

POWER 系列